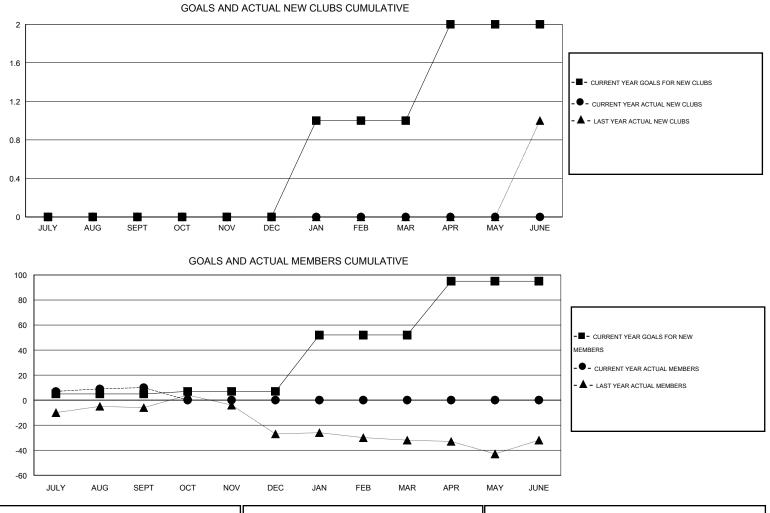

## LOCATION REP OF SOUTH AFRICA

GMT CA 6-Afi

| Clubs                      |                  |                  |                  |                  | Members                    |                    |                                     |                    |                  |  |
|----------------------------|------------------|------------------|------------------|------------------|----------------------------|--------------------|-------------------------------------|--------------------|------------------|--|
|                            | RESU             | TS FOR 2014-2015 | i                |                  | RESULTS FOR 2014-2015      |                    |                                     |                    |                  |  |
| QUARTER                    | NEW CLUB<br>GOAL | NEW CLUBS        | DROPPED<br>CLUBS | NET<br>GAIN/LOSS | QUARTER                    | NEW MEMBER<br>GOAL | CHARTER AND<br>NEW MEMBERS<br>ADDED | DROPPED<br>MEMBERS | NET<br>GAIN/LOSS |  |
| JULY/AUG/SEPT              | 0                | 0                | 0<br>0           | 0                | JULY/AUG/SEPT              | 5<br>2             | 16<br>0                             | 6<br>0             | 10<br>0          |  |
| OCT/NOV/DEC<br>JAN/FEB/MAR | 1                | 0                | 0                | 0                | OCT/NOV/DEC<br>JAN/FEB/MAR | 45                 | 0                                   | 0                  | 0                |  |
| APR/MAY/JUNE               | 1                | 0                | 0                | 0                | APR/MAY/JUNE               | 43                 | 0                                   | U                  | 0                |  |